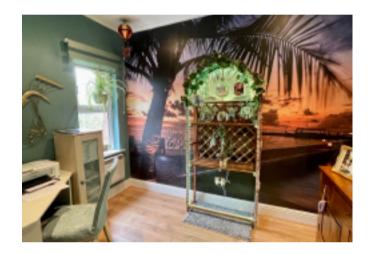

The accommodation which sits at first floor level comprises a good size L shaped hallway, a well proportioned principal living room complemented by snug/office and there is a good sized kitchen diner.

#### FIRST FLOOR

HALLWAY
KITCHEN/DINER 14'9" x 14'1" (4.50 x 4.30)
LIVING ROOM 16'9" x 15'9" (5.10 x 4.80)
SNUG 10'10" x 6'11" (3.30 x 2.10)
MASTER BEDROOM 15'9" x 13'9" (4.80 x 4.20)
DRESSING AREA
EN-SUITE
BEDROOM TWO 14'9" x 12'10" (4.50 x 3.90)
SHOWER ROOM