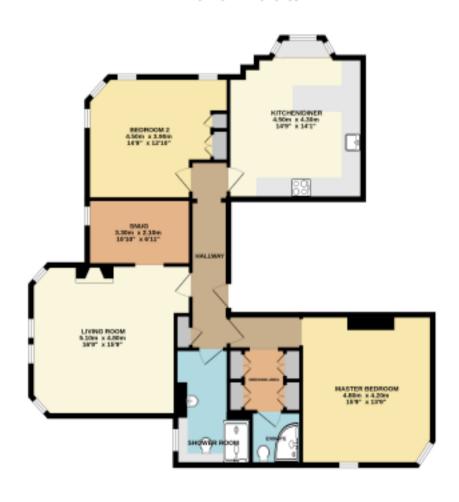

FLAT 11, MORNINGSIDE 15 HIGHGATE ROAD, ALTRINCHAM, CHESHIRE, WA14 4QZ

108.8 sq.m. (1171 sq.ft.) approx.

FLOOR PLANS

Not to Scale. For Illustration purposes only.

Milk control extends fractional conductor access for contrary of the fractions placement from proceedings of control extends from the control extends of control extends on the control extends on the fraction of the control extends on the fractional ext

The accommodation which sits at first floor level comprises a good size L shaped hallway, a well proportioned principal living room complemented by snug/office and there is a good sized kitchen diner.

#### FIRST FLOOR

HALLWAY
KITCHEN/DINER 14'9" x 14'1" (4.50 x 4.30)
LIVING ROOM 16'9" x 15'9" (5.10 x 4.80)
SNUG 10'10" x 6'11" (3.30 x 2.10)
MASTER BEDROOM 15'9" x 13'9" (4.80 x 4.20)
DRESSING AREA
EN-SUITE
BEDROOM TWO 14'9" x 12'10" (4.50 x 3.90)
SHOWER ROOM

The bedroom accommodation comprises a master bedroom with en-suite and a second double bedroom with a separate shower room.

Externally the apartment sits in mature gardens with an electronically gated entrance and ample surface parking.