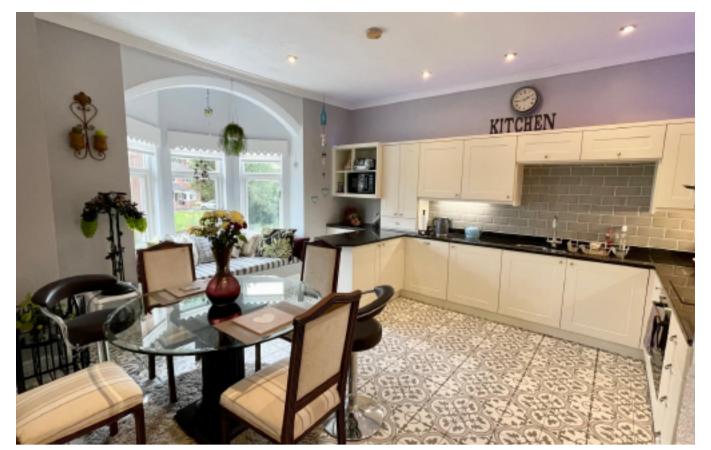

The accommodation which sits at first floor level comprises a good size L shaped hallway, a well proportioned principal living room complemented by snug/office and there is a good sized kitchen diner.

#### FIRST FLOOR

HALLWAY
KITCHEN/DINER 14'9" x 14'1" (4.50 x 4.30)
LIVING ROOM 16'9" x 15'9" (5.10 x 4.80)
SNUG 10'10" x 6'11" (3.30 x 2.10)
MASTER BEDROOM 15'9" x 13'9" (4.80 x 4.20)
DRESSING AREA
EN-SUITE
BEDROOM TWO 14'9" x 12'10" (4.50 x 3.90)
SHOWER ROOM