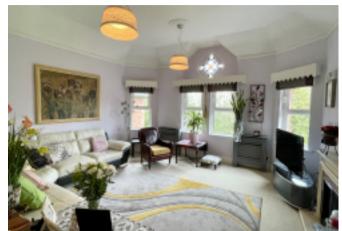

The accommodation which sits at first floor level comprises a good size L shaped hallway, a well proportioned principal living room complemented by snug/office and there is a good sized kitchen diner.

#### FIRST FLOOR

HALLWAY
KITCHEN/DINER 14'9" x 14'1" (4.50 x 4.30)
LIVING ROOM 16'9" x 15'9" (5.10 x 4.80)
SNUG 10'10" x 6'11" (3.30 x 2.10)
MASTER BEDROOM 15'9" x 13'9" (4.80 x 4.20)
DRESSING AREA
EN-SUITE
BEDROOM TWO 14'9" x 12'10" (4.50 x 3.90)
SHOWER ROOM